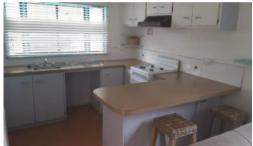

## Features include:-

- · Open plan living and dining area
- · kitchen with pantry
- ·1 good size bedroom with built in robe
- · Bathroom with shower and vanity plus a toilet
- · Internal Laundry
- · Grass outdoor space at the rear and deck running along one side
- · undercover car space