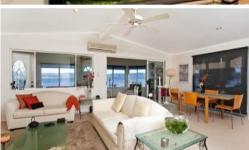

\* Air conditioned open plan living/ dining area with pitched ceilings ( views)

\* 3 big bedrooms with biw's and the main featuring a beautiful en suite + spa bath

\* Large sun room / home office with floating floor boards (more views)

\* Spacious kitchen with breakfast bar and s-steel dish washer

\* Plenty of storage areas inside and outside of the home

\* Covered deck for the morning coffee or watching the sun set over the Escarpment