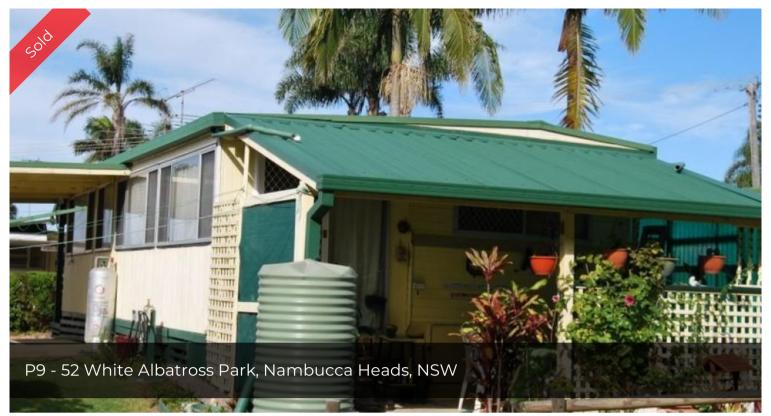

## THE PERFECT BEACH/RETIREMENT HOME

THE PERFECT BEACH/RETIREMENT HOME

If you're considering retiring to a beach house with surf and river fishing only metres away then this one is for you.

Situated within the magnificant White Albatross Park on the banks of the Nambucca River this neat and tidy relocatable home is situated in a very quiet section of the park and backs onto a nature reserve which gives you even more privacy and space to entertain.

The park has a resturaunt and general store plus the famous V-Wall hotel.

Two Swimming pools, laundry facilities's, bbq's, library and world class camp kitchen.

This well-priced home will not last long, so book your viewing now.