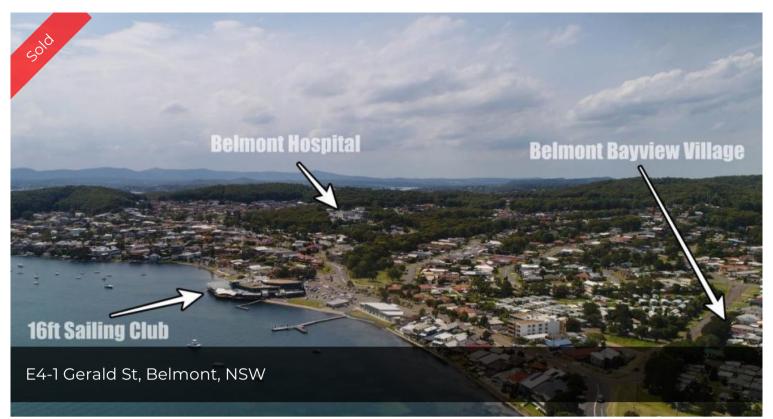

## LOCATION:

Belmont 16 ft. Sailing Club - 660m Belmont Hospital - 1.6km Belmont Baths - 450m Belmont Citi Centre - 805m Cafe and restaurants - 670m

Disclaimer: We have obtained all information provided here from