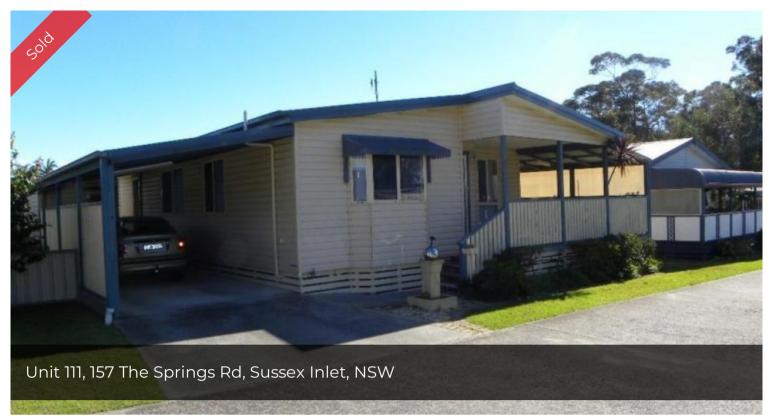

## SPACIOUS WITH SIZEABLE SUNNY DECK

This relocatable in the village has a large lounge area with a separate dining area adjacent to the large modern kitchen with plenty of bench space, cupboards and dishwasher. To the rear of the home is 2 good size bedrooms with BIR, bathroom with WC, 2nd separate WC, plus a laundry area with substantial storage facilities.

25m2 of balconies provide a delightful, sunny outdoor living area. On the other side is A 12 metre long carport with a small workshop under cover.

A colorbond garden shed is also located in the yard to provide the gardener with their own hideaway.

This is a very large home with cathedral ceilings located to the rear of the park.

The park facilities also include a pool, tennis court and community centre

OOPS! Nearly forgot your pooch is welcome too as this is a pet friendly park