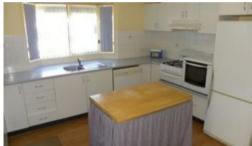

## SPACIOUS WITH SIZEABLE SUNNY DECK

This relocatable in the village has a large lounge area with a separate dining area adjacent to the large modern kitchen with plenty of bench space, cupboards and dishwasher. To the rear of the home is 2 good size bedrooms with BIR, bathroom with WC, 2nd separate WC, plus a laundry area with substantial storage facilities.