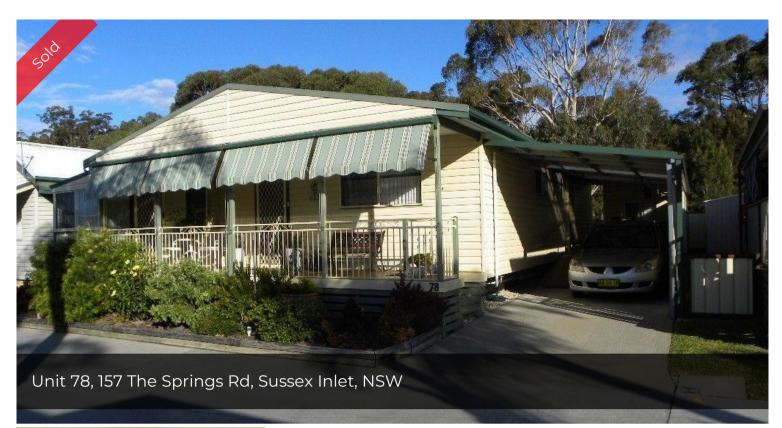

## "BEAUTIFULLY PRESENTED RELOCATABLE HOME FOR YOUR RELAXATION "

## BEAUTIFULLY PRESENTED RELOCATABLE HOME FOR YOUR RELAXATION

When you walk into this delightful

relocatable home you will be impressed with it's spaciousness and the size of the bedrooms. Open plan living, 2 bedrooms, modern

kitchen with electric glass top

upright Westinghouse stove and dishwasher and great laundry with extra storage.

But there's more..... The eastern balcony is fully enclosed provides additional internal space that houses the sewing area and a couple of extra beds for the visiting grand children and the workshop just outside the back door provides a man space. Then add the garden shed, shade house in the immaculate rear yard with water tank that backs onto the outside National Park and you have a great package.