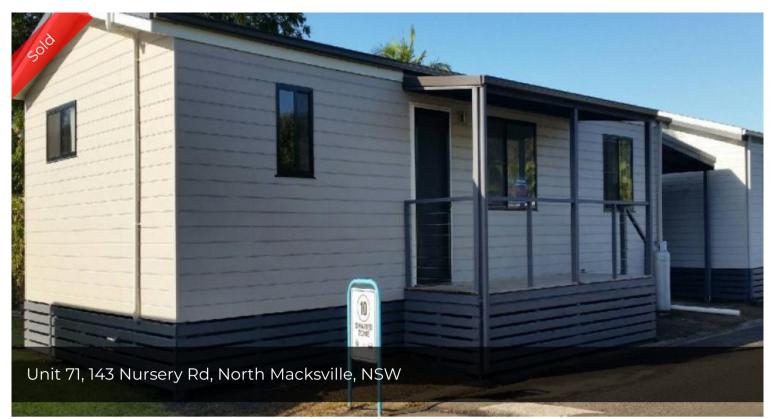

## It has it all, except you

Modern Brand New 2br Relocatable Home. This 12 x 5.1m two bedroom villa unit features, space for a queen sized bed in the main bedroom, BIR's in both bedrooms, spacious bathroom, kitchen with electric oven and cook top plus plenty of cupboard space, open plan living and dining area, internal laundry all with neutral internal colours with a feature wall colour in the living area.

Facilities at the park include swimming pool, spa, sauna, driving range and more.

Price SOLD Property ID 100443