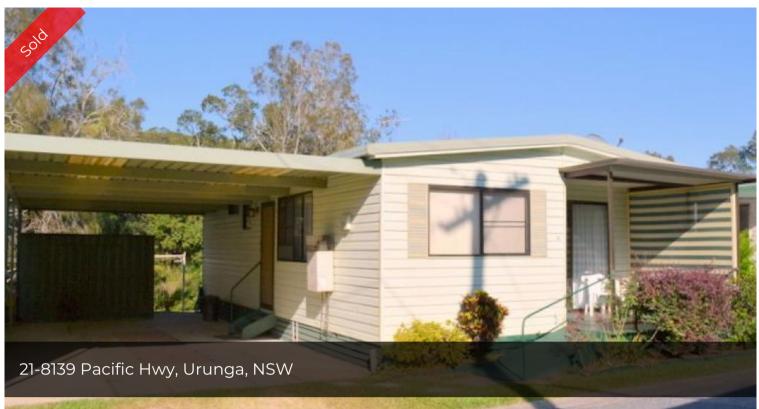

## Spacious 2 bedroom relocatable in waterfront park

This spacious 2 bedroom relocatable is waiting to be discovered. Set in a delightful over 50's waterfront park the home consists of 2 bedrooms with built-ins, spacious lounge room, combined open plan kitchen & dining, separate shower & toilet. The internal laundry offers ample storage for your treasured possessions. Keep warm & cosy in winter with gas heating or sit back and enjoy the morning sun from the front patio. The over sized carport with tool shed is perfect to store your boat or canoe. Residents of the park have full use of park facilities including entertaining/BBQ facilities & private boat ramp to access over 40kms of stunning waterways. Current site fees are approx \$120.00 per week. Contact us today to arrange an inspection.