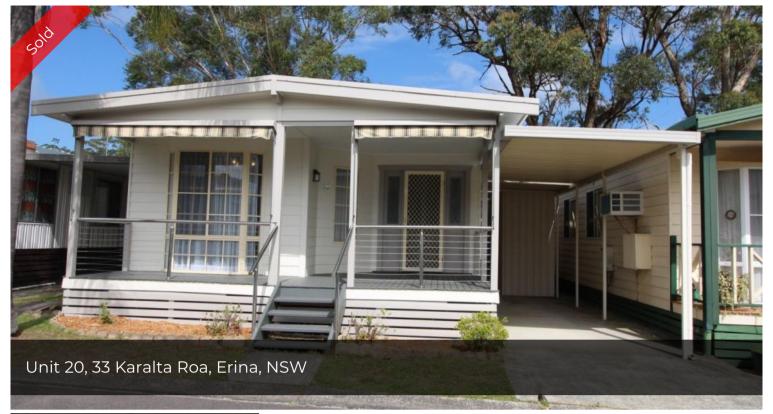

## You Beauty!!

Come and visit this superb 2 bedroom, 1 bathroom relocatable home that comes with many appealing features and central location. Relax on the front porch or entertain on the back deck that over looks Erina Oval. Leave the car at home and walk to the local leagues club for a meal or wander up to Erina Fair, the best shopping centre on the central coast!! Located within the popular Greenlife estate, that has a friendly environment feel, this home is a must see!

## Features:

- \* Spacious living and dining room areas
- \* Air conditioning unit
- \* Ceiling fan
- \* Kitchen fitted with gas cook top, gas oven and breakfast bar
- \* Bay Windows
- \* High ceilings
- \* Built in robes in both bedrooms
- \* Separate toilet
- \* Full size bathroom
- \* Deep carport