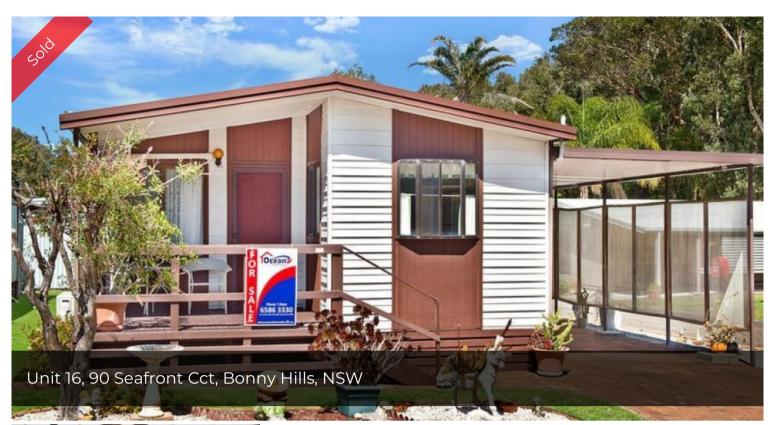

## RAINBOW BEACH RESIDENTIAL VILLAGE

Very spacious two bedroom relocatable home only a 150 metre walk to the sands of Rainbow Beach. Featuring good sized kitchen with open plan lounge and dining with air conditioning and vaulted ceiling. The master bedroom has a walk in robe and sunny verandah, the bathroom which features shower, vanity and wc. There is a good sized laundry and plenty of storage. Single carport accommodation with additional entertaining space along with garden shed. Site fees of \$110 per week, no pets.

Price SOLD Property ID 100385