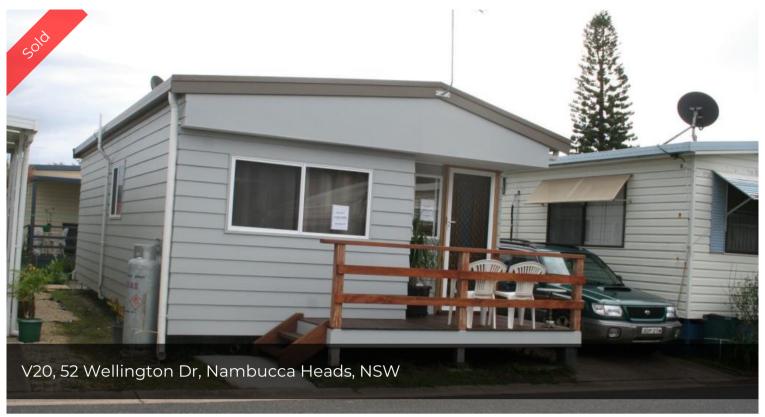

## Many Factors that make this Living

If youre considering retiring to a beach house with surf and river fishing only meters away then this one is for you. Fully renovated home within walking distance, and in a central location to the beach and very popular V-Wall.

Situated within the magnificent White Albatross Park on the banks of the Nambucca River this neat and tidy relocatable home is situated in a very quiet section of the park and is within meters of the river plus surf beach.

(Everything is brand new in the list below)

- Insulated walls, ceiling & floor
- Bathroom
- Kitchen
- Cladding
- Roof

Price SOLD Property ID 100378