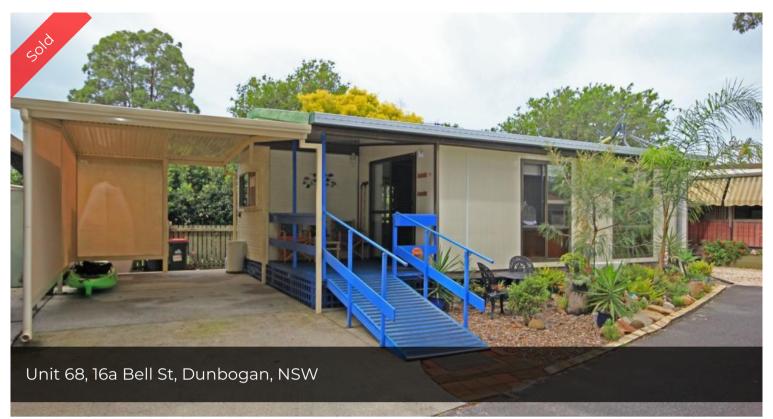

## Position Perfect

Set in the quietest corner of this Dunbogan park, and just 300m from your door to the Camden Haven River, is this two bedroom relocatable home

- \* Separate living and dining area
- \* Dining area has bult in desk perfect for a computer area
- \* Carport can accommodate 2 x cars or car and boat
- \* Large Garden shed at rear
- \* Wheelchair ramp access
- \* Site fees approx \$121.50 per week