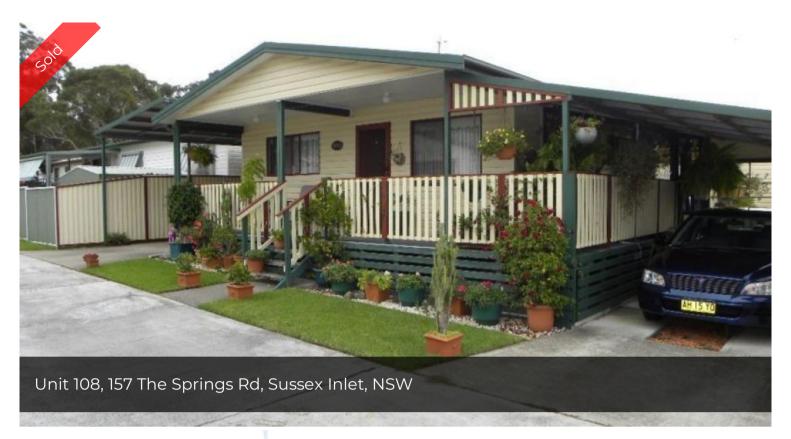

## EXCEPTIONAL RELOCATABLE HOME WITH MOTORHOME & CAR SPACE + PA'S SHED

This immaculate 2 bedroom relocatable home at 'The Dunes' offers 2 large bedrooms with BIR, good size open plan lounge dining, modern kitchen with gas cooking and modern bathroom plus separate 2nd WC. The full length east facing front balcony is a great space for that morning cuppa...... or relax in the fully enclosed northerly sunroom which is a suntrap on those winter morning.

But there's more..... This property also has a carport for your car + an approximately 8 metre long, high carport ideal for your caravan or motorhome. In the beautiful rear yard is Pa's Shed, a purpose built cubby to give Pa the space and privacy to tinker whenever he desires......

As a bonus the garden shed tucked further away around the back is somewhere to hide your gardening tools.

Come on down and check it out......

James Coburn: 0488 777 858

Price SOLD Property ID 100348