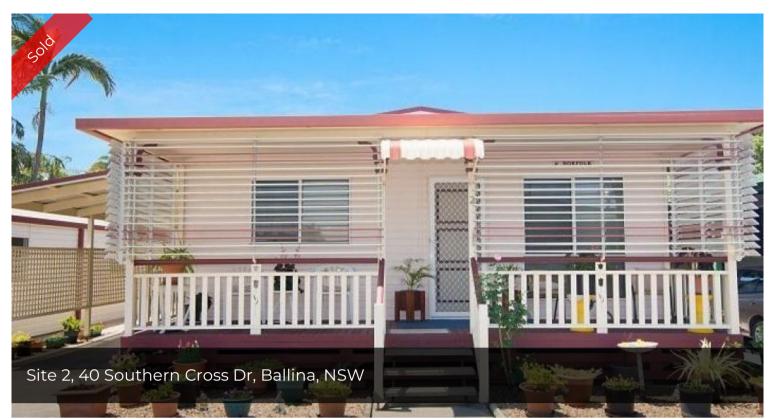

## Popular Ballina Relocatable Park

- · Impressive dimensions in this manufactured home
- · Two excellent sized bedrooms with walk in robes
- $\cdot$  Nicely appointed kitchen with ample cupboard space adjoining dining room
- $\cdot$  The villa's bathroom has shower & vanity with a separate toilet & internal laundry
- · Aluminium Shutters on front verandah for privacy
- · 2 car accommodation & tool shed for added space

Price SOLD for \$170,000
Property ID 100244