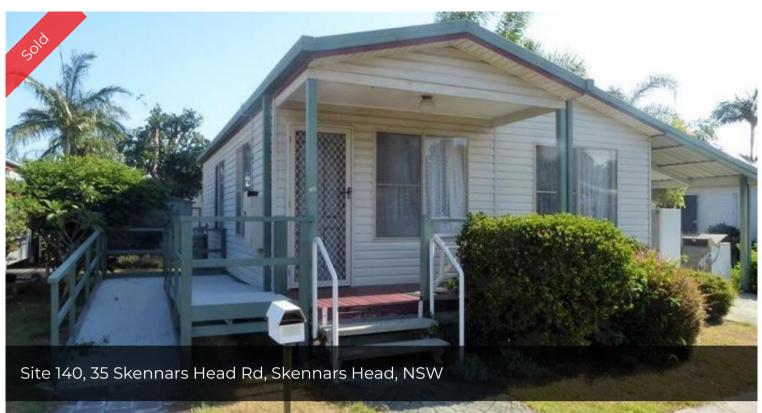

## What a Buy!

Hurry and make an appointment to inspect this 2 bedroom relocatable in popular Ballina Headlands Leisure Park today!

- $\cdot$  Open plan living area with high ceilings
- · Compact kitchen with gas cooking
- $\cdot$  2 bedroom, both with built-in robes
- $\cdot$  Bathroom with shower vanity and separate toilet
- $\cdot$  A good size back garden area
- · Potential of extending the home subject to Park Management approval.
- $\cdot$  The home is situated at the rear of the park and is located in the over 55's section.

## 📇 2 🔊 1 🗐 1

Price Property ID

SOLD for \$110,000 100218