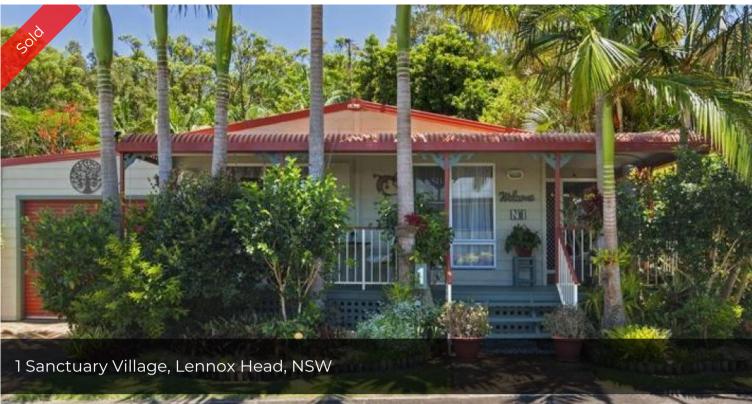

## Lovely Lennox Head Lifestyle

Lovely Lennox Head Lifestyle

Be surprised when you inspect this generously proportioned relocatable home located in popular Sanctuary Village, Lennox Head.

- $\cdot$  The home features a generous air conditioned living area
- $\cdot$  A large modern eat in kitchen with ample cupboards and bench space
- $\cdot$  2 generous size bedrooms with built-ins plus separate study/sleep out
- $\cdot$  A modern light and bright bathroom with separate toilet.
- · Internal laundry and lock up garage.
- $\cdot$  Special features are the beautiful private rear gardens and large L shaped front patio

Situated in a convenient location to all park amenities, this home is sure to impress