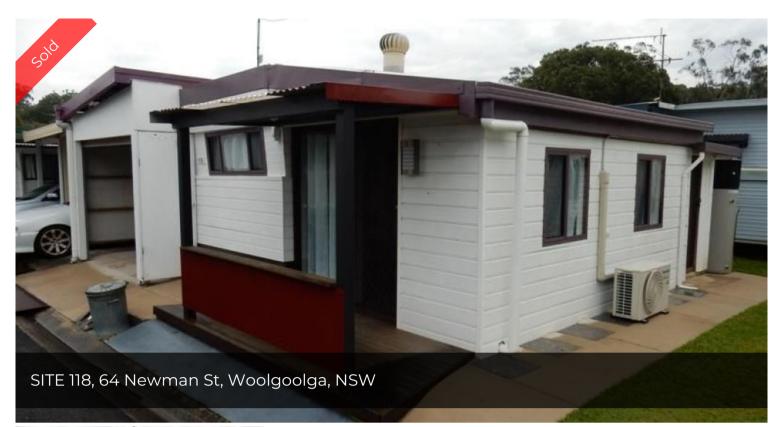

## One bedroom very neat relocatable in this convenient park

This home has a lockable garage and has been fully repainted, it's very neat! Recently installed electrical has a cook top & rotisserie in the oven. Through the good size lounge there's a bathroom come laundry at the end & a new reverse cycle airconditioner. This park is close to the shops, doctors, bowling club, RSL and the beach & has walking tracks through the trees for this purpose. There's 2 paths through to the clubs & shops. Close to Woopi ShopsNeat and cleanSeparate lock-up garageNew stove with rotisserieNew instant gas hot waterClose to beach